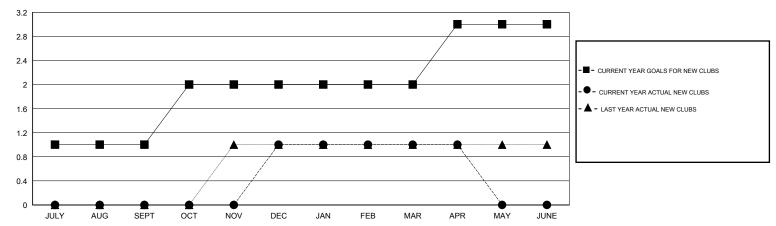

CT/NOV/DEC   | 1                | 1                   | 0                          | 1                           | OCT/NOV/DEC           | 22                 | 73                         | 77                           | -4                          |
| JAN/FEB/MAR   | 0                | 0                   | 0                          | 0                           | JAN/FEB/MAR           | 14                 | 35                         | 42                           | -7                          |
| APR/MAY/JUNE  | 1                | 0                   | 0                          | 0                           | APR/MAY/JUNE          | 34                 | 13                         | 15                           | -2                          |

### GOALS AND ACTUAL NEW CLUBS CUMULATIVE



#### GOALS AND ACTUAL MEMBERS CUMULATIVE



| DROPPED CLUBS: 0  DROPPED MEMBERS |     | 29 CLUBS OF 42 ADDED 1 OR MORE<br>NEW MEMBERS | GENDER DISTRIBU<br>MALE<br>FEMALE | TION<br>642 (61.26%)<br>406 (38.74%) |     |
|-----------------------------------|-----|-----------------------------------------------|-----------------------------------|--------------------------------------|-----|
| DECEASED                          | 18  | CLICK HERE FOR HEALTH                         | FAMILY UNIT MEMBERS               |                                      | 261 |
| CLUB CANCELLED                    |     | ASSESSMENT DATA                               | HEAD OF HOUSEHOLD                 |                                      | 127 |
| OTHER                             | 157 |