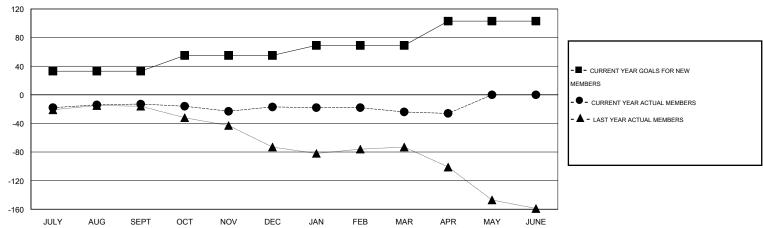

#### GOALS AND ACTUAL MEMBERS CUMULATIVE

| DROPPED CLUBS: 0  DROPPED MEMBERS |     | 29 CLUBS OF 42 ADDED 1 OR MORE<br>NEW MEMBERS | GENDER DISTRIBU<br>MALE<br>FEMALE | TION<br>642 (61.26%)<br>406 (38.74%) |     |
|-----------------------------------|-----|-----------------------------------------------|-----------------------------------|--------------------------------------|-----|
| DECEASED                          | 18  | CLICK HERE FOR HEALTH                         | FAMILY UNIT MEMBERS               |                                      | 261 |
| CLUB CANCELLED                    |     | ASSESSMENT DATA                               | HEAD OF HOUSEHOLD                 |                                      | 127 |
| OTHER                             | 157 |                                               |                                   |                                      |     |
| TOTAL                             | 175 |                                               | NON-HEAD OF HOUSEHOLI             | 134                                  |     |